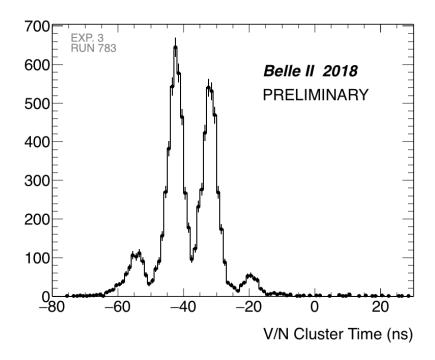

Figure 2: This figure shows the reconstructed time of the N-side clusters of the Large Rectangular Sensor. Only clusters associated to tracks have been selected, no selection on the tracks is applied. We have used data from Experiment 3 Run 783. The internal document reference is BELLE2-NOTE-TE-2018-005.