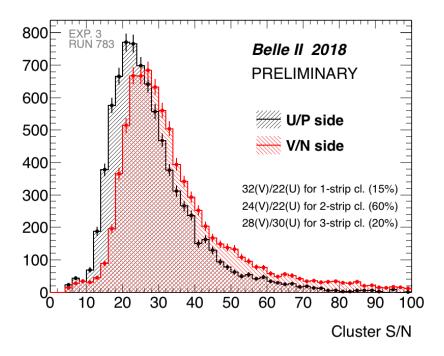

Figure 1: This figure shows the signal-over-noise ratio (SNR) of P and N clusters for the Large Rectangular Sensor. Only clusters associated to tracks have been selected, no selection on the tracks is applied. We have used data from Experiment 3 Run 783. The internal document reference is BELLE2-NOTE-TE-2018-005.